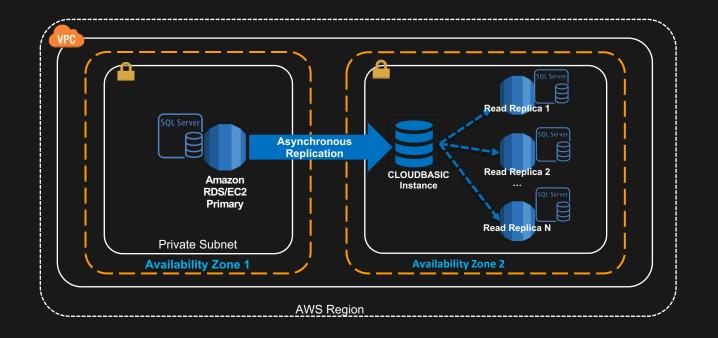

## **CLOUDBASIC RDS Multi-AR**

Migrate and Optimize Microsoft SQL Server on AWS with CLOUDBASIC on AWS Marketplace

© 2019, CloudBasic, Inc. or its Affiliates. All rights reserved.



#### CLOUDBASIC RDS Multi-AR Use Cases

- Inter-Region Disaster Recovery (Geo-Replicate)
- Offloading of Primary (Read Replicas)





### CLOUDBASIC RDS Multi-AR

Disaster Recovery (Inter-region/Geo-Replicate)



VPC Peering



# CLOUDBASIC RDS Multi-AR Offloading of Primary (SQL Server Read Replicas)





#### CLOUDBASIC RDS Multi-AR





Case Studies, Product Preview, Fact Sheet

http://cloudbasic.net/case-studies http://demo.cloudbasic.net/ http://fact-sheet.cloudbasic.net/