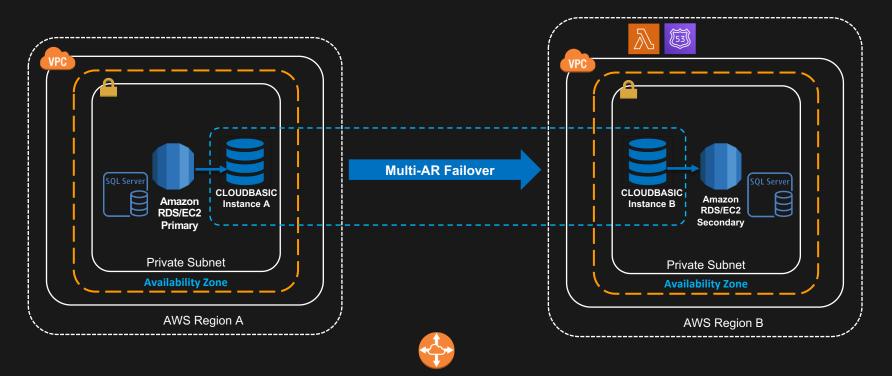

### CLOUDBASIC RDS Multi-AR

Disaster Recovery (Inter-region/Geo-Replicate)

VPC Peering