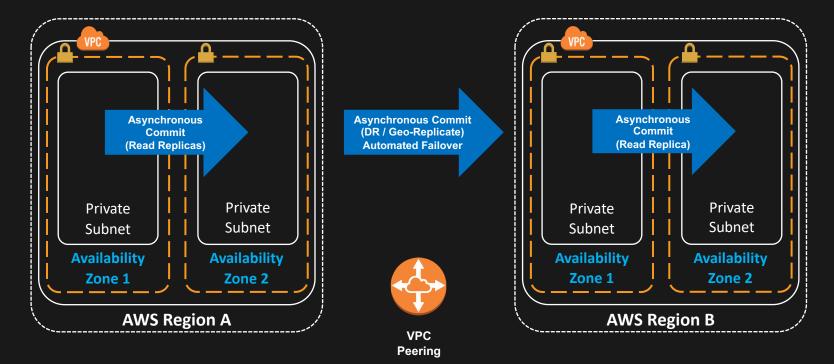

### CLOUDBASIC RDS Multi-AR

Disaster Recovery (Inter-region/Geo-Replicate)

VPC Peering